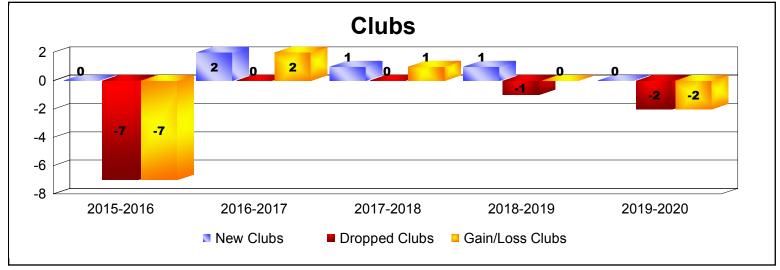

District 126

As of December 2019 Cumulative

| Year      | New<br>Clubs | Dropped<br>Clubs | Gain/<br>Loss<br>Clubs | New<br>Members | Charter<br>Members | Reinstate<br>Members | Transfer<br>Members | Total<br>Member<br>Added | Total<br>Members<br>Dropped | Gain/<br>Loss<br>Members |
|-----------|--------------|------------------|------------------------|----------------|--------------------|----------------------|---------------------|--------------------------|-----------------------------|--------------------------|
| 2015-2016 | 0            | -7               | -7                     | 100            | 5                  | 7                    | 4                   | 116                      | -211                        | -95                      |
| 2016-2017 | 2            | 0                | 2                      | 119            | 51                 | 2                    | 6                   | 178                      | -104                        | 74                       |
| 2017-2018 | 1            | 0                | 1                      | 139            | 26                 | 1                    | 3                   | 169                      | -125                        | 44                       |
| 2018-2019 | 1            | -1               | 0                      | 105            | 21                 | 2                    | 7                   | 135                      | -117                        | 18                       |
| 2019-2020 | 0            | -2               | -2                     | 21             | 0                  | 0                    | 1                   | 22                       | -76                         | -54                      |
| Average   | 1            | -2               | -1                     | 97             | 21                 | 2                    | 4                   | 124                      | -127                        | -3                       |