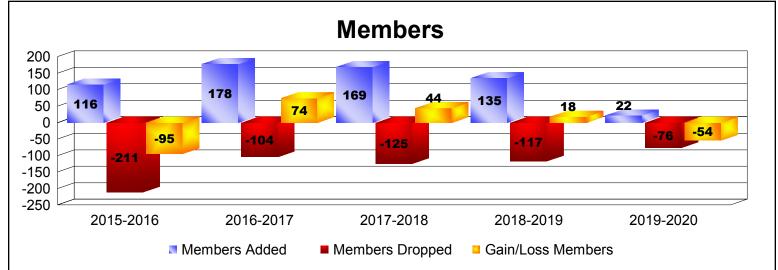

District 126

As of December 2019 Cumulative

| Year      | New<br>Clubs | Dropped<br>Clubs | Gain/<br>Loss<br>Clubs | New<br>Members | Charter<br>Members | Reinstate<br>Members | Transfer<br>Members | Total<br>Member<br>Added | Total<br>Members<br>Dropped | Gain/<br>Loss<br>Members |
|-----------|--------------|------------------|------------------------|----------------|--------------------|----------------------|---------------------|--------------------------|-----------------------------|--------------------------|
| 2015-2016 | 0            | -7               | -7                     | 100            | 5                  | 7                    | 4                   | 116                      | -211                        | -95                      |
| 2016-2017 | 2            | 0                | 2                      | 119            | 51                 | 2                    | 6                   | 178                      | -104                        | 74                       |
| 2017-2018 | 1            | 0                | 1                      | 139            | 26                 | 1                    | 3                   | 169                      | -125                        | 44                       |
| 2018-2019 | 1            | -1               | 0                      | 105            | 21                 | 2                    | 7                   | 135                      | -117                        | 18                       |
| 2019-2020 | 0            | -2               | -2                     | 21             | 0                  | 0                    | 1                   | 22                       | -76                         | -54                      |
| Average   | 1            | -2               | -1                     | 97             | 21                 | 2                    | 4                   | 124                      | -127                        | -3                       |